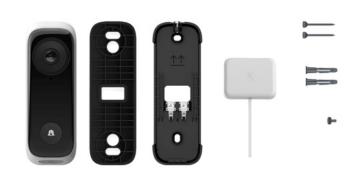

#### In the box

- A) Video Doorbell
- B) Angled bracket
- C) Wall bracket
- D) Chime kit
- E) Wall screws (2)
- F) Wall anchors (2)
- G) Replacement terminal screw (1)