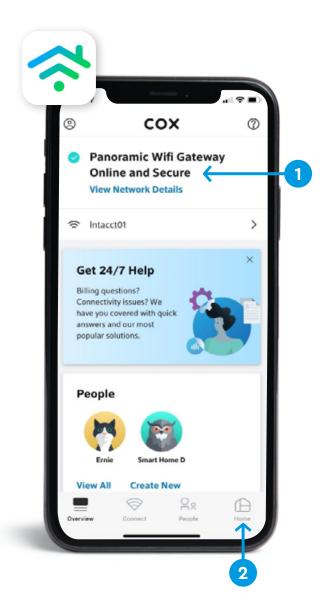

#### **Get started**

4

- 1 Open your Cox Panoramic Wifi app and check the **Overview screen** to verify you're online
- 2 Select "**Home**" tab
- 3 Select "Get Started" from the "Set up Cox Camera" tile

Already have a camera set up: Tap the "+" sign to add another device

Choose "Homelife Doorbell" and follow the prompts